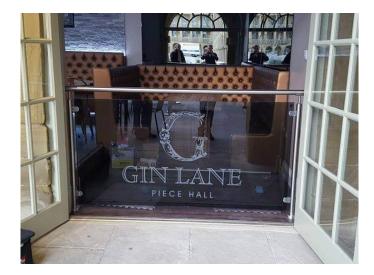

effect series, available in four distinctive finishes. Each of these window films provide a striking effect when producing decals, graphics or for architectural use when covering complete areas of glass.

The four finishes consist of Crystal Etch (56% light transmission) which offers a distinctive glitter effect, Silver Etch (69% light transmission) which gives higher opacity and greater definition for text, Dusted Etch (87% light transmission) which is more subtle and provides a higher level of visibility and Opal Haze (83% light transmission) which has been formulated to provide a whiter, brighter, acid etched glass effect.



## **Metamark** Etch Effect Series

### Etch Effect Vinyl for Window Manifestation

#### **Application Examples**

See our Metamark Etch Effect Series in action!





#### **Specifications**

#### **Metamark** Etch Effect

| Face Film    | 70 Micron Polymeric Matt Calendered PVC (M7-OH - 80 Micron)                          |
|--------------|--------------------------------------------------------------------------------------|
| Adhesive     | Permanent Solvent-Based Acrylic                                                      |
| Liner        | 140gsm Layflat Kraft PE Liner                                                        |
| Durability   | 7 years. Shelf life 1 year. Vertical exposure under Northern European conditions.1   |
| Fire Rating  | Class B - BS EN 13501-1:2007                                                         |
| Printing     | Solvent / Eco-Solvent / Latex / UV inks                                              |
| Regulation