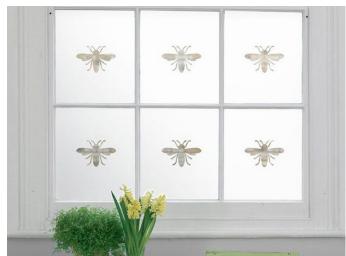

fect series, available in four distinctive finishes. Each of these window films provide a striking effect when producing decals, graphics or for architectural use when covering complete areas of glass.

The four finishes consist of Crystal Etch (56% light transmission) which offers a distinctive glitter effect, Silver Etch (69% light transmission) which gives higher opacity and greater definition for text, Dusted Etch (87% light transmission) which is more subtle and provides a higher level of visibility and Opal Haze (83% light transmission) which has been formulated to provide a whiter, brighter, acid etched glass effect.



## **Metamark** Etch Effect Series

### Etch Effect Vinyl for Window Manifestation

#### **Application Examples**

See our Metamark Etch Effect Series in action!





#### **Specifications**

#### **Metamark** Etch Effect

| Face Film    | 70 Micron Polymeric Matt Calendered PVC (M7-OH - 80 Micron)                          |
|--------------|--------------------------------------------------------------------------------------|
| Adhesive     | Permanent Solvent-Based Acrylic                                                      |
| Liner        | 140gsm Layflat Kraft PE Liner                                                        |
| Durability   | 7 years. Shelf life 1 year. Vertical exposure under Northern European conditions.1   |
| Fire Rating  | Class B - BS EN 13501-1:2007                                                         |
| Printing     | Solvent / Eco-Solvent / Latex / UV inks                                              |
| Regulations