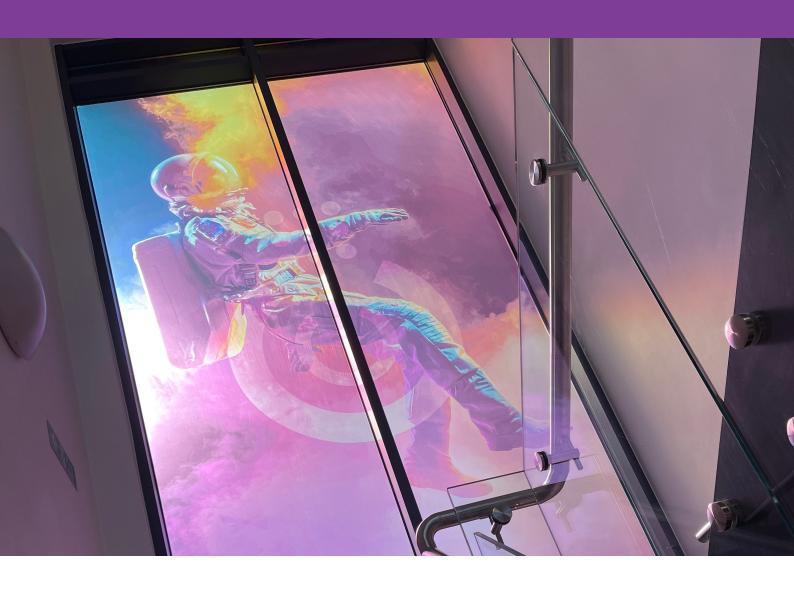

# **Metamark** Etch Effect Series

Etch Effect Vinyl for Window Manifestation

**Metamark** Etch Effect Series is a premium quality etched glass effect series, available in four distinctive finishes. Each of these window films provide a striking effect when producing decals, graphics or for architectural use when covering complete areas of glass.

The four finishes consist of Crystal Etch (56% light transmission) which offers a distinctive glitter effect, Silver Etch (69% light transmission) which gives higher opacity and greater definition for text, Dusted Etch (87% light transmission) which is more subtle and provides a higher level of visibility and Opal Haze (83% light transmission) which has been formulated to provide a whiter, brighter, acid etched glass effect.



## **Metamark**