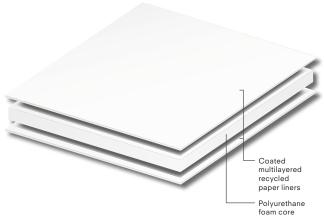

# The impressive indoor all-round board

FOAM-X® is a lightweight foam board with a polyurethane foam core and coated multi-layered recycled paper liners. FOAM-X® is suitable for indoor applications. The material provides an ideal weight-stability-ratio. Additionally, FOAM-X® can be processed very easily with manual tools.

#### Foam board structure