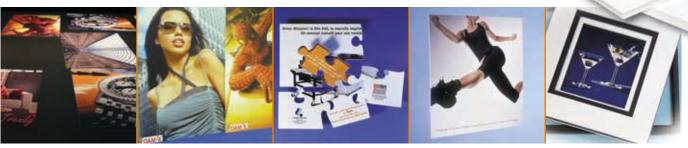

#### **Applications**

FOAM-X® is particularly suitable for short-term indoor usage.

- Hanging signs
- PoS/PoP applications
- Window displays
- Photomounting
- Screen and digital printing
- Modelling
- Decoration and picture frames (passepartout)