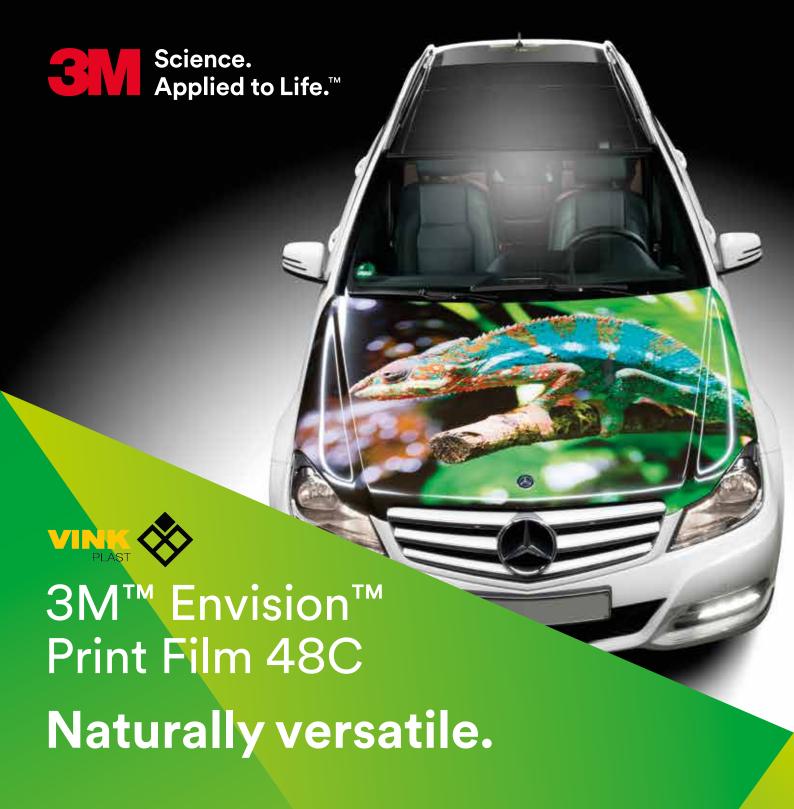

# Welcome to the latest addition to the 3M Envision family of non-PVC print films.

3M<sup>™</sup> Envision<sup>™</sup> 48C is a highly versatile intermediate print film that can be used for the widest range of applications. It is a versatile film that combines excellent print quality with amazing ease of installation and removal for graphics used as a promotional media.

#### Uses:

Versatile – Partial vehicle graphics on flat or simple curved areas; wall, glass, door and floor graphics; interior and exterior building windows and dividers; general signage for outdoor applications; general signage for indoor applications; POP displays.