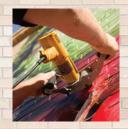

#### Textured surface expert.

Continue to tap into unused real estate with more confidence and speed – 50% faster.\* Our films are designed to install on common moderate textures such as brick, stucco and cinder block.