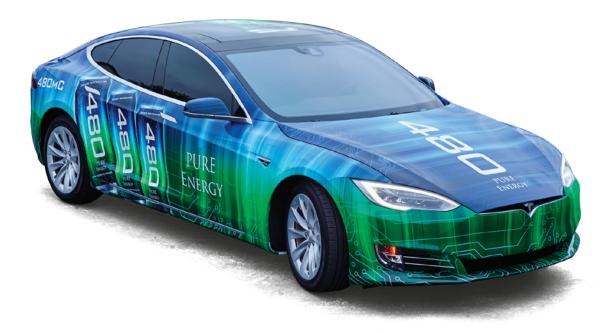

#### Unmatched versatility.

Horizontal. Vertical. Indoors and out. 3M Envision Wrap Films are versatile enough to wrap everything from vehicles and boats to fleet and buildings – one print wrap film can do it all.

### Make Waves.

Choose your film. Choose your overlaminate. It's that easy with the most versatile films on earth – or water.

AR

| Product                                  | Surface | Thickness | Width                      | Lenght       | Features                                                                                                                                                                                                                                                                                                                      | Printer Compatibility                                               |
|------------------------------------------|---------|-----------|----------------------------|--------------|-------------------------------------------------------------------------------------------------------------------------------------------------------------------------------------------------------------------------------------------------------------------------------------------------------------------------------|---------------------------------------------------------------------|
| 3M™ Envision™<br>Print Wrap Film SV480mC | glossy  | 50 µm     | 1,22 m<br>1,37 m<br>1,52 m | 25 m<br>50 m | <ul> <li>Highly durable - up to 12 years</li> <li>Conformable on demand - even in deep corrugations</li> <li>Non-visible air-release channels using micro technology</li> <li>Slideability</li> <li>Snap-up (repositionability)</li> <li>Excellent print quality</li> <li>Excellent removability with less tearing</li> </ul> | eco-solvent, solvent,<br>UV, solvent-screenprint,<br>UV-screenprint |
| 3M™ Envision™<br>Print Wrap Film LX480mC | glossy  | 50 µm     | 1,22 m<br>1,37 m<br>1,52 m | 25 m<br>50 m |                                                                                                                                                                                                                                                                                                                               | latex, UV,<br>solvent-screenprint,<br>UV-screenprint                |
| 3M™ Envision™<br>Wrap Overlaminate 8548G | glossy  | 50 µm     | 1,22 m<br>1,37 m<br>1,52 m | 25 m<br>50 m | <ul> <li>Exceptional Clarity</li> <li>Excellent Squegee Scratch Resistance</li> <li>Highly resistant against UV rays, high temperatures, moisture and acid dew</li> <li>Enables horizontal Warranty</li> </ul>                                                                                                                | not printable                                                       |
| 3M™ Envision™<br>Wrap Overlaminate 8549L | luster  | 50 µm     | 1,37 m                     | 25 m<br>50 m | <ul> <li>The only non-PVC luster overlaminate on the market</li> <li>Excellent Squegee Scratch Resistance</li> <li>Highly resistant against UV rays, high temperatures, moisture and acid dew</li> <li>Enables horizontal Warranty</li> </ul>                                                                                 | not printable                                                       |