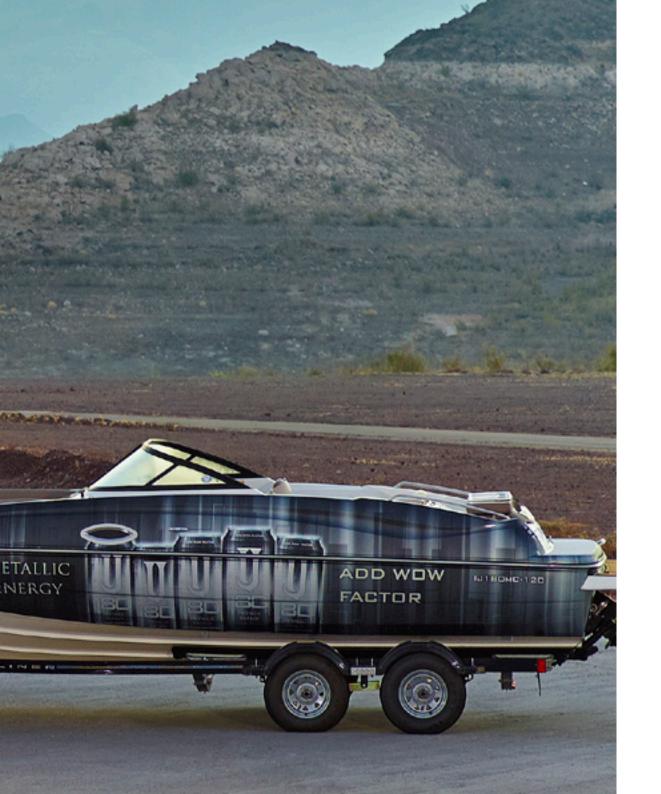

### Add wow factor.

#### 3M<sup>™</sup> Print Wrap Film IJ180mC-120

Introducing the FIRST printable metallic wrap film for an attention-grabbing finish.

- ► Comply<sup>™</sup> Adhesive with micro technology provides excellent air release for smooth results
- ► 3D conformable film