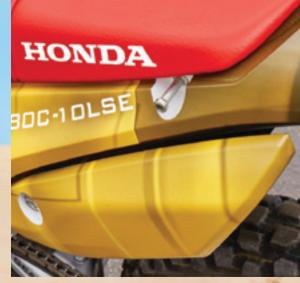

### 3M<sup>™</sup> Print Wrap Film IJ180mC-10LSE

Challenging surface? Give Caravans, ATV's, motorcross bikes, and snowmobiles a winning design that's up for the adventure.

- ▶ Designed to adhere to hard-to-bond surfaces, such as Low Surface Energy (LSE) plastics
- Permanent adhesive
- 3D conformable cast film for flat to compound curved surfaces, rivets and corrugations
- ▶ Comply<sup>™</sup> Adhesive provides excellent air release
- ▶ Stretches 130% without primer and will not lift
- Slideability optimized for wraps

▲ Go to extremes with rugged wraps that hold up to the toughest rides.