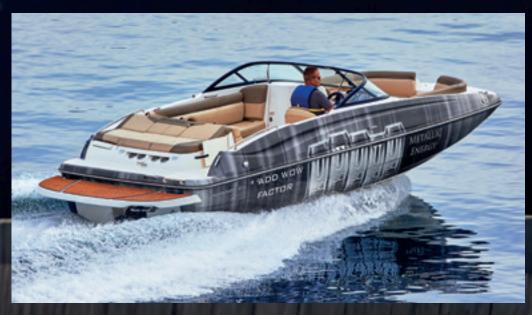

### Add wow factor.

#### 3M<sup>™</sup> Print Wrap Film IJ180mC-120

Introducing the FIRST printable metallic wrap film for an attention-grabbing finish.

- ► Comply<sup>™</sup> Adhesive with micro technology provides excellent air release for smooth results
- ► 3D conformable film

▲ Create subtle designs that let the vehicle colour show through.

▲ Make waves with a high-tech, metallic sheen.