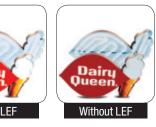

## 3M™ Light Enhancement Film 3635-100

This film is a revolutionary product for creating signs that are not only dramatically brighter in appearance, but also more uniformly lit. By lining sign cabinet interiors with this proprietary film, you can produce signs that are up to twice as bright as conventional cabinets with white-painted or bare-metal interiors. 3M Light Enhancement Film maximises available light by reflecting and

diffusing it, resulting in a remarkably even spread of illumination across the entire sign face. With LEF, neon tubes can often be reduced in length or replaced with fluorescent tubes. In signs where fluorescent tubes are used, up to 50% fewer tubes may be required, resulting in lower component costs and/or energy consumption. Results will vary based on specific installations.

## 3M™ Light Enhancement Film 3635-100

- A light-enhancing liner for light boxes, channel letters and other back-lit applications
- Appearance: white with blue protective film