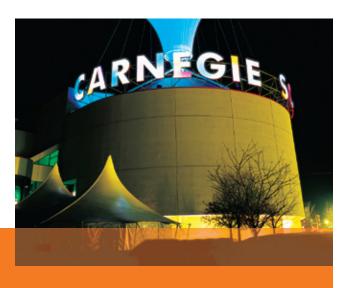

#### Just some of the special effects you can create using 3M™ Light Management Films

Sign by day

Non-illuminated sign

Sign by day

These innovative films will help you create eve-catching signs