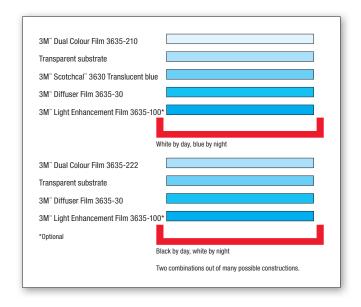

#### 3M™ Dual Colour Film Series 3635-200

Visibility around the clock with 3M™ Dual Colour Film Series 3635-200 – designed to be used with 3M™ Scotchcal™ Translucent Graphic Film Series 3630 and 3M™ Block-Out or Diffuser Films. Dual Colour Film is available in black and white, but can also be ordered in a customised colour in certain quantities. Alternatively, colour effects by day can be created by screen-printing on white dual colour film with 3M branded solvent or UV screen print inks to expand your options even further. A special 15% perforation pattern provides saturated daylight colour when the sign is not illuminated. Secondly, by night, when the sign is illuminated, the special perforation pattern provides you with a bright and durable illuminated sign in another colour. The results allow you to, efficiently produce, two colour special effects on internally illuminated channel letters, signs and displays; a true daytime colour and a bright second colour at night!