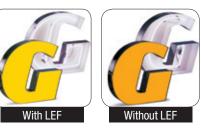

## 3M™ Light Enhancement Film 3635-100

This film is a revolutionary product for creating signs that are not only dramatically brighter in appearance, but also more uniformly lit. By lining sign cabinet interiors with this proprietary film, you can produce signs that are up to twice as bright as conventional cabinets with white-painted or bare-metal interiors. 3M Light Enhancement Film maximises available light by reflecting and

diffusing it, resulting in a remarkably even spread of illumination across the entire sign face. With LEF, neon tubes can often be reduced in length or replaced with fluorescent tubes. In signs where fluorescent tubes are used, up to 50% fewer tubes may be required, resulting in lower component costs and/or energy consumption. Results will vary based on specific installations.

## 3M™ Light Enhancement Film 3635-100

- A light-enhancing liner for light boxes, channel letters and other back-lit applications
- Appearance: white with blue protective film