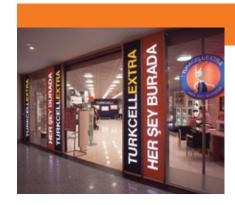

#### 3M™ Dual Colour Film Series 3635-200

Visibility around the clock with 3M™ Dual Colour Film Series 3635-200 – designed to be used with 3M™ Scotchcal™ Translucent Graphic Film Series 3630 and 3M™ Block-Out or Diffuser Films. Dual Colour Film is available in black and white, but can also be ordered in a customised colour in certain quantities. Alternatively, colour effects by day can be created by screen-printing on white dual colour film with 3M branded solvent or UV screen print inks to expand your options even further. A special 15% perforation pattern provides saturated daylight colour when the sign is not illuminated. Secondly, by night, when the sign is illuminated, the special perforation pattern provides you with a bright and durable illuminated sign in another colour. The results allow you to, efficiently produce, two colour special effects on internally illuminated channel letters, signs and displays; a true daytime colour and a bright second colour at night!