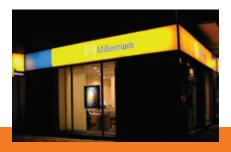

### 3M<sup>™</sup> Day/Night Film 3635-91

The Day/Night film can be used on 3M™ Panaflex™ Awning and Sign Facing 945 GPS, as well as conventional rigid substrates.

By day, the film has a matte grey translucent appearance; at night, when the sign is illuminated, the film diffuses light and appears white.

Colour can be achieved at night by using a 3M translucent film on the reverse (inner) side of the Day/Night Film.