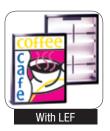

## 3M™ Light Enhancement Film 3635-100

This film is a revolutionary product for creating signs that are not only dramatically brighter in appearance, but also more uniformly lit. By lining sign cabinet interiors with this proprietary film, you can produce signs that are up to twice as bright as conventional cabinets with white-painted or bare-metal interiors. 3M Light Enhancement Film maximises available light by reflecting and

diffusing it, resulting in a remarkably even spread of illumination across the entire sign face. With LEF, neon tubes can often be reduced in length or replaced with fluorescent tubes. In signs where fluorescent tubes are used, up to 50% fewer tubes may be required, resulting in lower component costs and/or energy consumption. Results will vary based on specific installations.

## 3M™ Light Enhancement Film 3635-100

- A light-enhancing liner for light boxes, channel letters and other back-lit applications
- Appearance: white with blue protective film