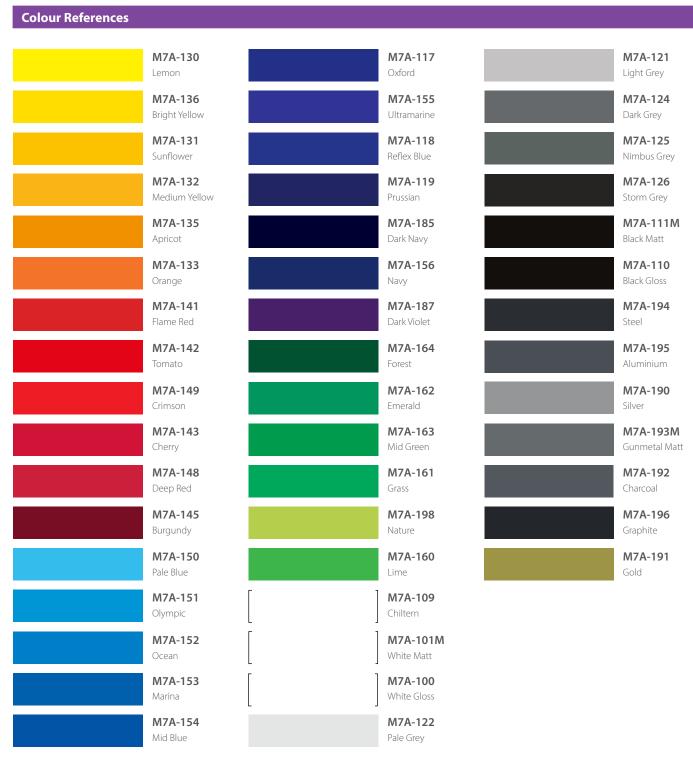

## **Metamark M7**A Series

High Performance Calendered Sign Vinyl with MetaScape® Adhesive System

MetaScape 7 Series is a high performance calendered vinyl supplied with MetaScape® adhesive, developed for computer-cut graphics for vehicles, window decals, and long term applications onto flat or slightly curved surfaces.

**Metamark** M7A Series offers faster, easier, trouble-free applications by providing air with an exit route from under the graphic. The MetaScape® adhesive system is suitable for a dry application method, resulting in a durable graphic much sooner after installation. Air may be expelled during application through the channels in the adhesive.





## **Metamark M7**A Series

High Performance Calendered Sign Vinyl with MetaScape® Adhesive System



For full product information, application guides and technical support, visit www.metamark.co.uk.

For all pricing and sales enquiries contact us at: UK: 0345 345 5645 • International: +44 (0)1524 387132 UK Email: sales@metamark.co.uk International Email: internationalorders@metamark.co.uk



Metamark House, Genesis Business Park, Woking, GU21 5RW Luneside, New Quay Road, Lancaster, LA1 5QP