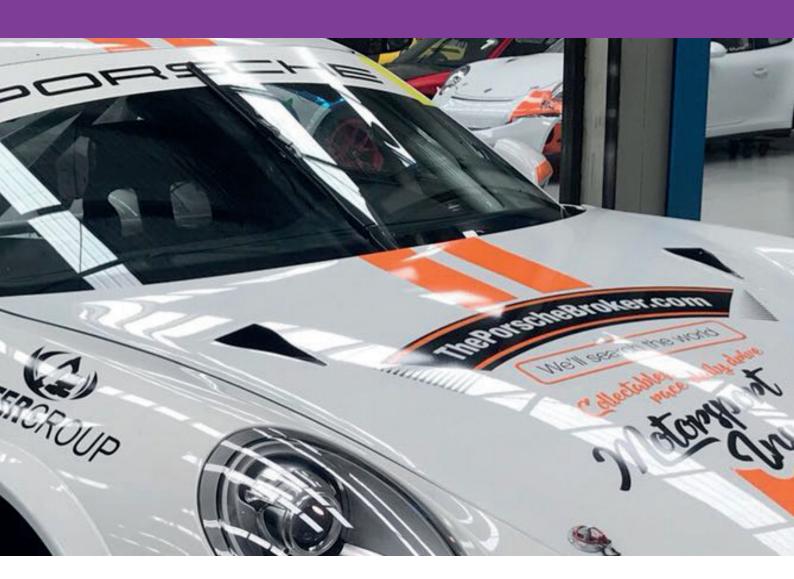

# **Metamark** M7A Series

MetaScape High Performance Calendered Sign Vinyl

MetaScape 7 Series is a high performance calendered vinyl supplied with MetaScape adhesive, developed for computer-cut graphics for vehicles, window decals, and long term applications onto flat or slightly curved surfaces.

**Metamark** M7A Series offers faster, easier, trouble-free applications by providing air with an exit route from under the graphic. The MetaScape adhesive system is suitable for a dry application method, resulting in a durable graphic much sooner after installation. Air may be expelled during application through the channels in the adhesive.





## **Metamark** M7A Series

MetaScape High Performance Calendered Sign Vinyl

#### **Application Examples**

See our Metamark M7A Series in actio