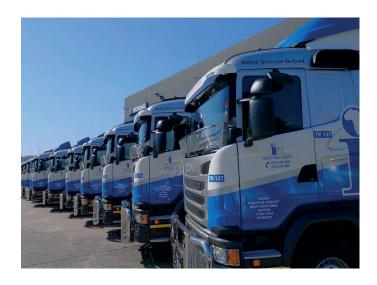

# **Metamark** M7A Series

MetaScape High Performance Calendered Sign Vinyl

MetaScape 7 Series is a high performance calendered vinyl supplied with MetaScape adhesive, developed for computer-cut graphics for vehicles, window decals, and long term applications onto flat or slightly curved surfaces.

**Metamark** M7A Series offers faster, easier, trouble-free applications by providing air with an exit route from under the graphic. The MetaScape adhesive system is suitable for a dry application method, resulting in a durable graphic much sooner after installation. Air may be expelled during application through the channels in the adhesive.





## **Metamark** M7A Series

MetaScape High Performance Calendered Sign Vinyl

#### **Application Examples**

See our Metamark M7A Series in action!





### **Specifications**

#### **Metamark** M7A Series

| Face Film    | 70 Micron Polymeric Calendered PVC                                                                                                                       |
|--------------|----------------------------------------------------------------------------------------------------------------------------------------------------------|
| Adhesive     | MetaScape Permanent Solvent-Based Adhesive                                                                                                               |
| Liner        | Structured Layflat Kraft with PE Coating                                                                                                                 |
| Durability   | 8 years black and white, 7 years colo