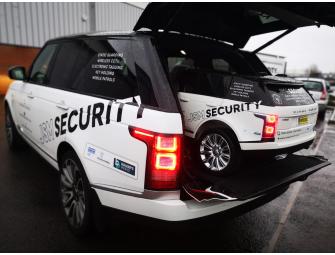

# Metamark M7 Series

High Performance Calendered Sign Vinyl

**Metamark** 7 Series is a premium grade polymeric calendered coloured vinyl featuring a high grade permanent solventbased adhesive and a performance-tuned layflat liner. It offers excellent cutting and weeding performance and is easy to work with, making it perfect for vehicle applications, and window and outdoor graphics onto flat or curved surfaces.

The **Metamark** 7 Series includes popular shades of reds and blues that continue to dominate commercial graphics, along side contemporary shades to reflect modern trends such as greys, fresh greens and vibrant oranges.



Performance you can trust





## **Application Examples**

See our Metamark M7 Series in action!





### **Specifications**

#### Metamark M7 Series

| 70 Micron Polymeric Calendered PVC                                                                                                                         |  |
|------------------------------------------------------------------------------------------------------------------------------------------------------------|--|
| Permanent Solvent-Based Acrylic                                                                                                                            |  |
| 140gsm Kraft Liner                                                                                                                                         |  |
| 8 years black and white, 7 years colours, 5 years for metallics. Shelf life 2 years.<br>Vertical ex