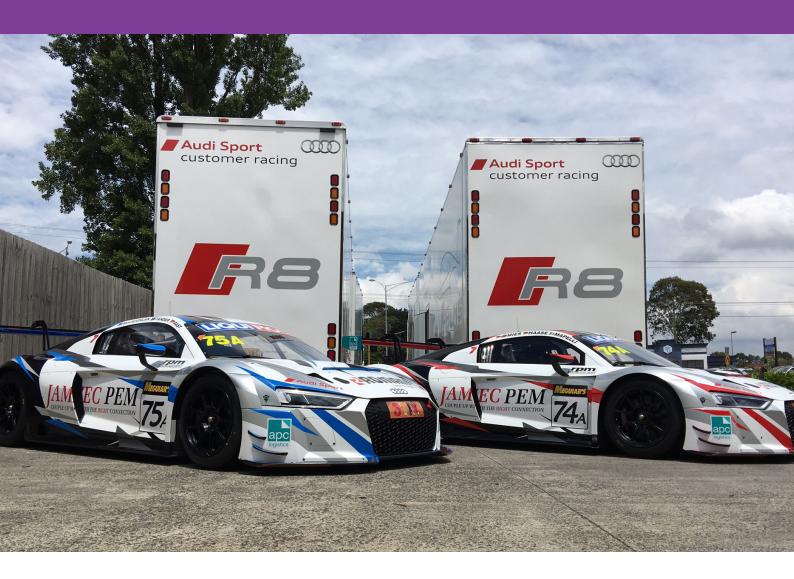

# Metamark M7 Series

High Performance Calendered Sign Vinyl

**Metamark** 7 Series is a premium grade polymeric calendered coloured vinyl featuring a high grade permanent solventbased adhesive and a performance-tuned layflat liner. It offers excellent cutting and weeding performance and is easy to work with, making it perfect for vehicle applications, and window and outdoor graphics onto flat or curved surfaces.

The **Metamark** 7 Series includes popular shades of reds and blues that continue to dominate commercial graphics, along side contemporary shades to reflect modern trends such as greys, fresh greens and vibrant oranges.



Performance you can trust





## **Application Examples**

See our Metamark M7 Series in action!





### **Specifications**

#### Metamark M7 Series

| 7