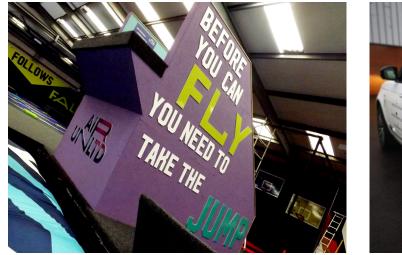

# Metamark M7 Series

High Performance Calendered Sign Vinyl

**Metamark** 7 Series is a premium grade polymeric calendered coloured vinyl featuring a high grade permanent solventbased adhesive and a performance-tuned layflat liner. It offers excellent cutting and weeding performance and is easy to work with, making it perfect for vehicle applications, and window and outdoor graphics onto flat or curved surfaces.

The **Metamark** 7 Series includes popular shades of reds and blues that continue to dominate commercial graphics, along side contemporary shades to reflect modern trends such as greys, fresh greens and vibrant oranges.



Performance you can trust





## **Application Examples**

See our Metamark M7 Series in action!





### **Specifications**

#### Metamark M7 Series

| 70 Micron Polymeric Calendered PVC                                                                                                                         |  |
|------------------------------------------------------------------------------------------------------------------------------------------------------------|--|
| Permanent Solvent-Based Acrylic                                                                                                                            |  |
| 140gsm Kraft Liner                                                                                                                                         |  |
| 8 years black and white, 7 years colours, 5 years for metallics. Shelf life 2 years.<br>Vertical