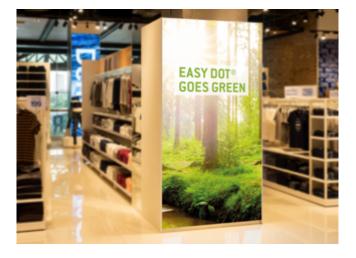

## **PRODUCT OVERVIEW**

- Ideal for indoor applications like POS campaigns, seasonal sales or trade shows
- White-matt for photorealistic printing
- Dot-shaped adhesive as known from all easy dot<sup>®</sup> products
- Fast, easy and bubble-free application on flat surfaces e.g. glass
- PVC-free, no shrinkage and 40% less material whilst maintaining haptic (compared to PVC)
- Contains 25% of post consumer recycled (PCR) content
- Indoor and outdoor application up to 2 years