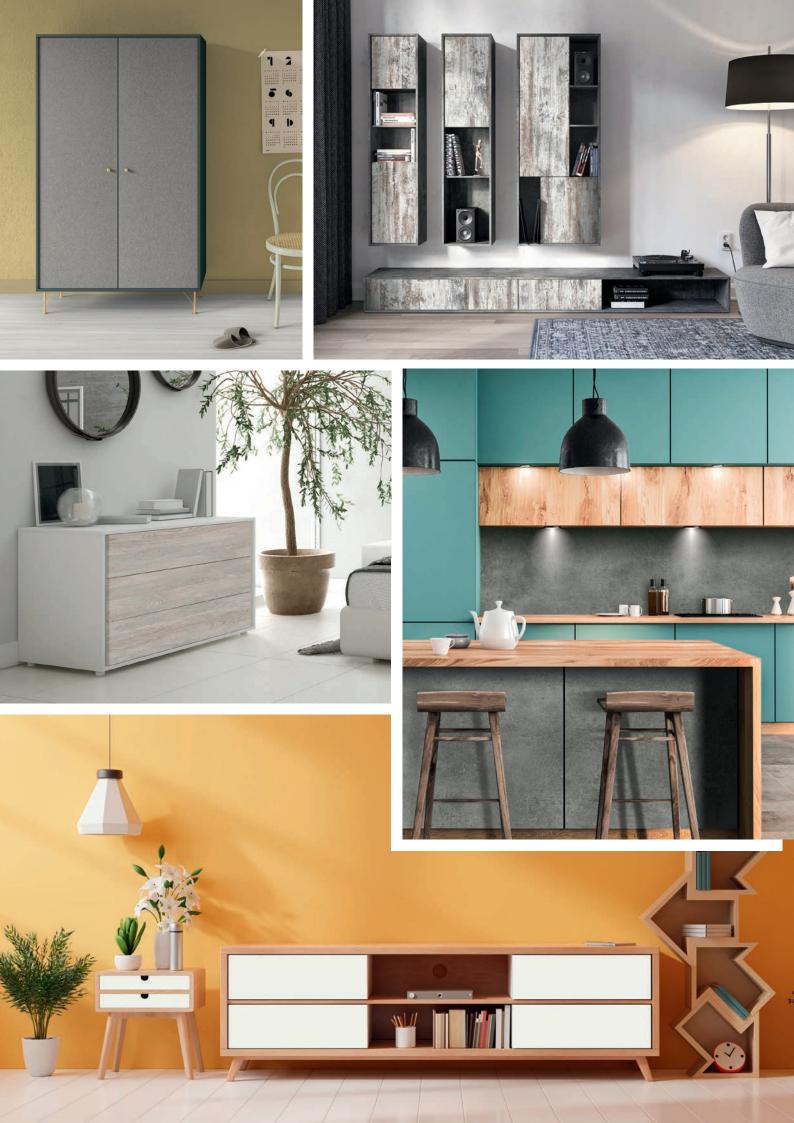

#### **APPLICATIONS**

easySTYLE has been developed for fast and easy applications on furniture and can be applied to almost all flat and smooth surfaces.

# **SUBSTRATES**

Plywood and MDF boards (preferably pre-coated), solid wood, plastics, metal and lacquered surfaces.