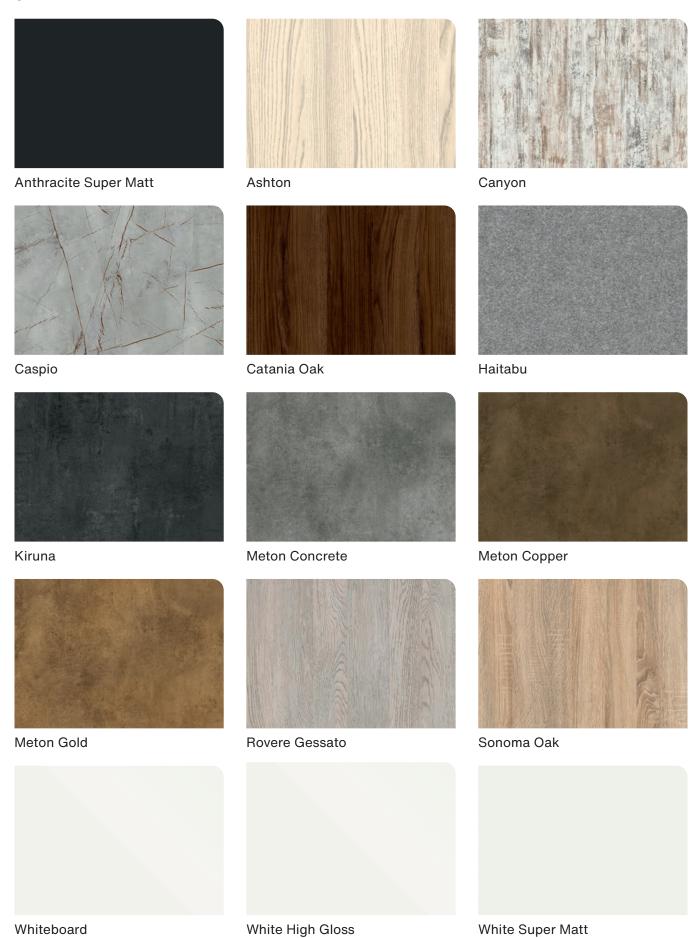

|                       | 10 m × 124 cm | 25 m × 124 cm | Surface               |
|-----------------------|---------------|---------------|-----------------------|
| Anthracite Super Matt | 6044263       | 6044223       | Matt                  |
| Ashton                | 6044258       | 6044218       | Haptic                |
| Canyon                | 6044255       | 6044215       | Haptic                |
| Caspio                | 6044253       | 6044212       | Haptic                |
| Catania Oak           | 6044252       | 6044211       | Haptic                |
| Haitabu               | 6044257       | 6044217       | Haptic                |
| Kiruna                | 6044262       | 6044222       | Haptic                |
| Meton Concrete        | 6044261       | 6044221       | Satin finish          |
| Meton Copper          | 6044260       | 6044220       | Satin finish metallic |
| Meton Gold            | 6044259       | 6044219       | Satin finish metallic |
| Rovere Gessato        | 6044256       | 6044216       | Haptic                |
| Sonoma Oak            | 6044254       | 6044214       | Haptic                |
| Whiteboard            | 6044248       | 6044208       | High gloss            |
| White High Gloss      | 6044250       | 6044209       | High gloss            |
| White Super Matt      | 6044251       | 6044210       | Matt                  |