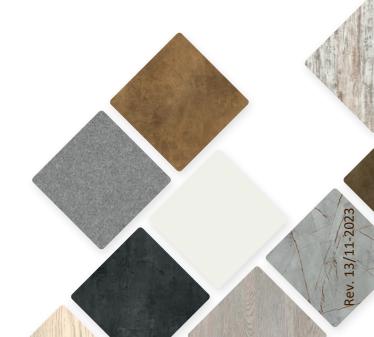

From woodgrain to marble – discover the creative possibilities of easySTYLE. Almost any furniture surface can be transformed into a whole new look.

easySTYLE self-adhesive films are respectful to the environment by meeting the highest sustainability standards.

|                       | 10 m × 124 cm | 25 m × 124 cm | Surface               |
|-----------------------|---------------|---------------|-----------------------|
| Anthracite Super Matt | 6044263       | 6044223       | Matt                  |
| Ashton                | 6044258       | 6044218       | Haptic                |
| Canyon                | 6044255       | 6044215       | Haptic                |
| Caspio                | 6044253       | 6044212       | Haptic                |
| Catania Oak           | 6044252       | 6044211       | Haptic                |
| Haitabu               | 6044257       | 6044217       | Haptic                |
| Kiruna                | 6044262       | 6044222       | Haptic                |
| Meton Concrete        | 6044261       | 6044221       | Satin finish          |
| Meton Copper          | 6044260       | 6044220       | Satin finish metallic |
| Meton Gold            | 6044259       | 6044219       | Satin finish metallic |
| Rovere Gessato        | 6044256       | 6044216       | Haptic                |
| Sonoma Oak            | 6044254       | 6044214       | Haptic                |
| Whiteboard            | 6044248       | 6044208       | High gloss            |
| White High Gloss      | 6044250       | 6044209       | High gloss            |
| White Super Matt      | 6044251       | 6044210       | Matt                  |