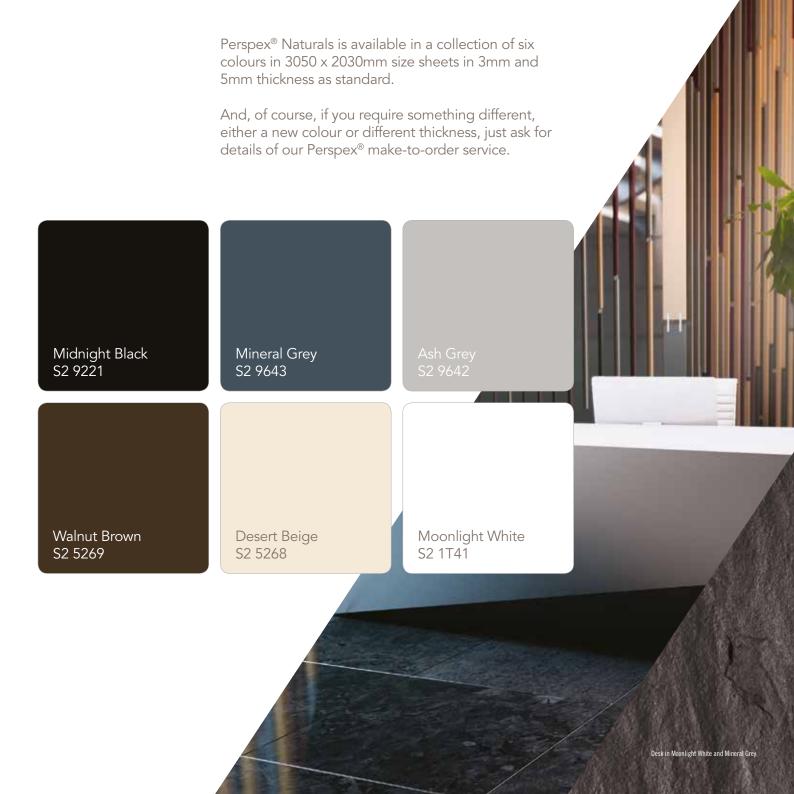

Perspex® Naturals is available in a collection of six colours, offering a choice of pale, mid and deep tones to create harmonising colour combinations, which complement other design materials such as wood, metal and textiles.

## Perspex® Naturals offers real benefits to designers and here are just a few reasons why;

- Textured surface finish with the aesthetic appeal of stone
- Available in a range of six standard colours
- Strong, durable and hard wearing
- Easy to shape and style
- Retains matt surface texture after thermoforming
- Lightweight and easy to install
- Perspex® colour matching service available
- Perspex® 10 year guarantee
- 100% recyclable