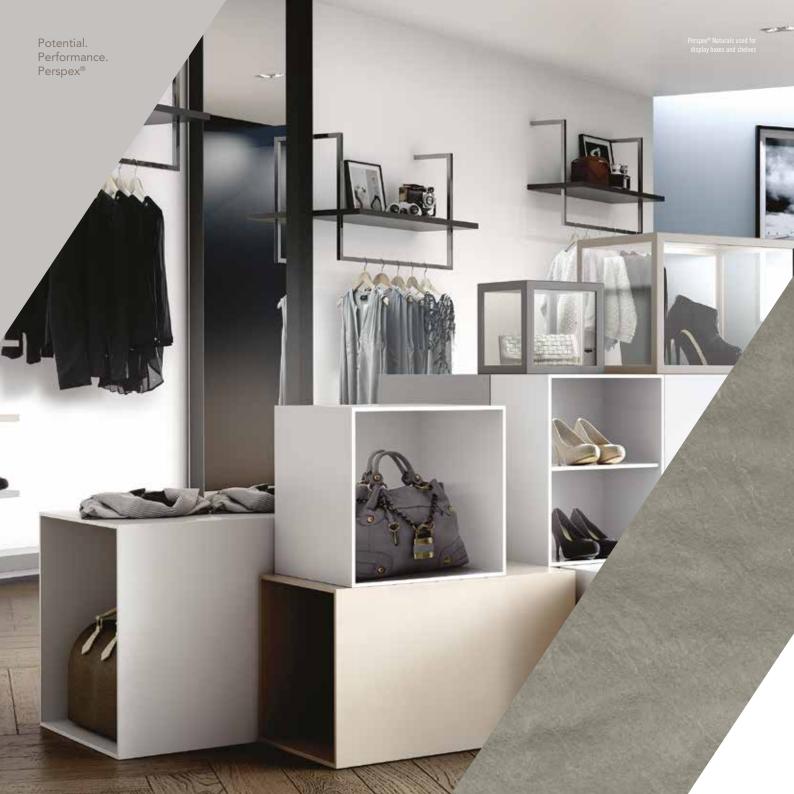

## Introducing Perspex® Naturals

Perspex<sup>®</sup> Naturals is a new cast acrylic range from Perspex<sup>®</sup> inspired by the simple beauty of nature, designed for retail and interior design applications.

## Perspex® Naturals Applications & Benefits

Offering a strong and alluring colour palette paired with a matt surface texture, Perspex® Naturals will add that extra level of sophistication to design projects.

It is the perfect material to bring clean simple lines and a natural look to any application. From retail point of purchase to interior design, room partitions, furniture, artworks and architectural features, whether the aim is to create classic or contemporary design, Perspex® Naturals will work.