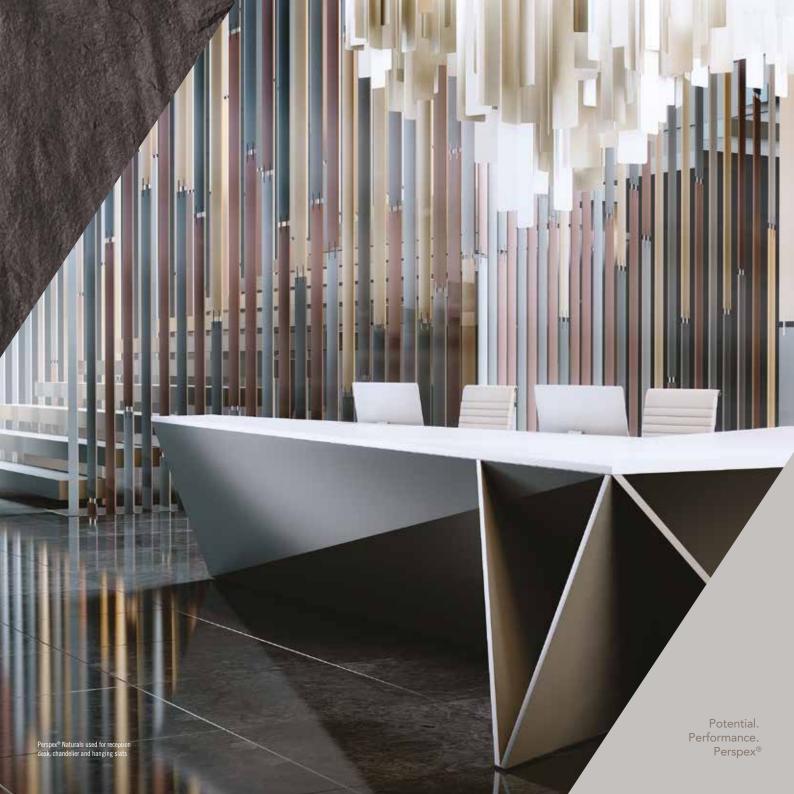

## Perspex® Naturals Applications & Benefits

Offering a strong and alluring colour palette paired with a matt surface texture, Perspex® Naturals will add that extra level of sophistication to design projects.

It is the perfect material to bring clean simple lines and a natural look to any application. From retail point of purchase to interior design, room partitions, furniture, artworks and architectural features, whether the aim is to create classic or contemporary design, Perspex® Naturals will work.

## Perspex® Naturals offers real benefits to designers and here are just a few reasons why;

- Textured surface finish with the aesthetic appeal of stone
- Available in a range of six standard colours
- Strong, durable and hard wearing
- Easy to shape and style
- Retains matt surface texture after thermoforming
- Lightweight and easy to install
- Perspex® colour matching service available
- Perspex® 10 year guarantee
- 100% recyclable