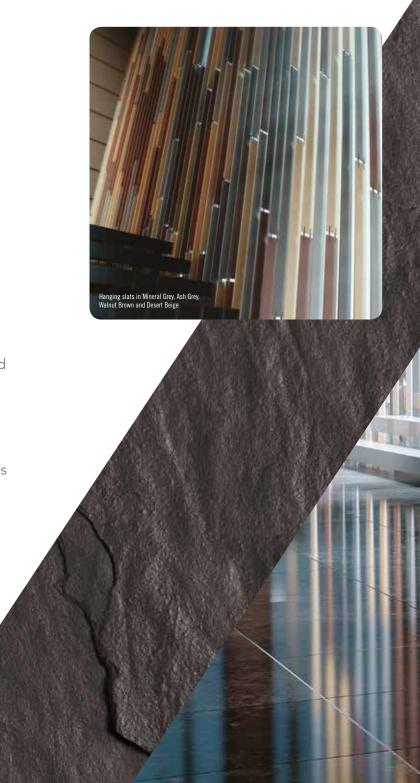

Simulating the earthy tones and velvety texture of natural stone, Perspex® Naturals offers a double-sided matt texture, meeting the desire for simple, natural looking materials that perform to high standards in demanding environments.

## Perspex® Naturals Applications & Benefits

Offering a strong and alluring colour palette paired with a matt surface texture, Perspex® Naturals will add that extra level of sophistication to design projects.

It is the perfect material to bring clean simple lines and a natural look to any application. From retail point of purchase to interior design, room partitions, furniture, artworks and architectural features, whether the aim is to create classic or contemporary design, Perspex® Naturals will work.