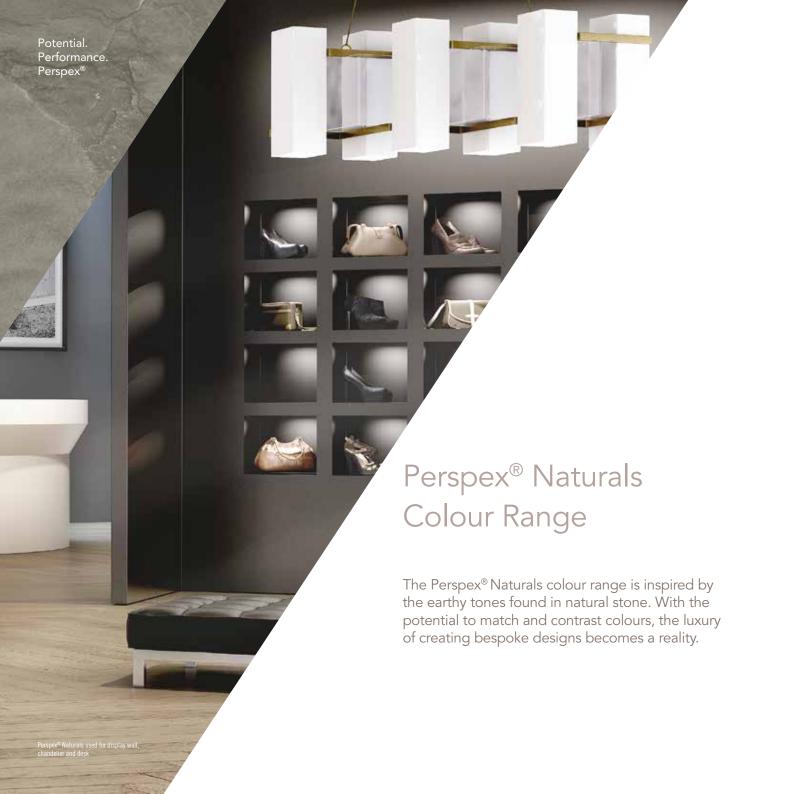

## Introducing Perspex® Naturals

Perspex<sup>®</sup> Naturals is a new cast acrylic range from Perspex<sup>®</sup> inspired by the simple beauty of nature, designed for retail and interior design applications.

Simulating the earthy tones and velvety texture of natural stone, Perspex® Naturals offers a double-sided matt texture, meeting the desire for simple, natural looking materials that perform to high standards in demanding environments.

Perspex® Naturals is available in a collection of six colours, offering a choice of pale, mid and deep tones to create harmonising colour combinations, which complement other design materials such as wood, metal and textiles.