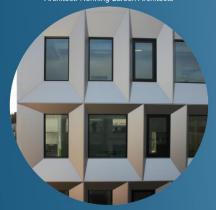

larson\* Pearl beige RAL 1035 and Anthracite Grey RAL 7016

Architect: Satellite Architects

Puesto de Comando de Trenes (Rabat, Morocco) larson\* Grey Metallic, Orange and White perforated

Barco headquarters (Kortrijk, Belgium)
larson\* Traffic White RAL 9016