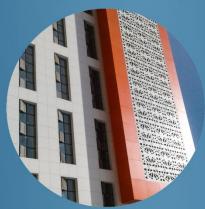

larson\* Pearl beige RAL 1035 and Anthracite Grey RAL 7016

Architect: Satellite Architects

Puesto de Comando de Trenes (Rabat, Morocco) larson\* Grey Metallic, Orange and White perforated

Barco headquarters (Kortrijk, Belgium)
larson\* Traffic White RAL 9016