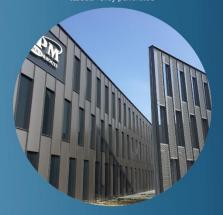

larson\* Pearl beige RAL 1035 and Anthracite Grey RAL 7016

Architect: Satellite Architects

Puesto de Comando de Trenes (Rabat, Morocco) larson\* Grey Metallic, Orange and White perforated

Barco headquarters (Kortrijk, Belgium)
larson\* Traffic White RAL 9016