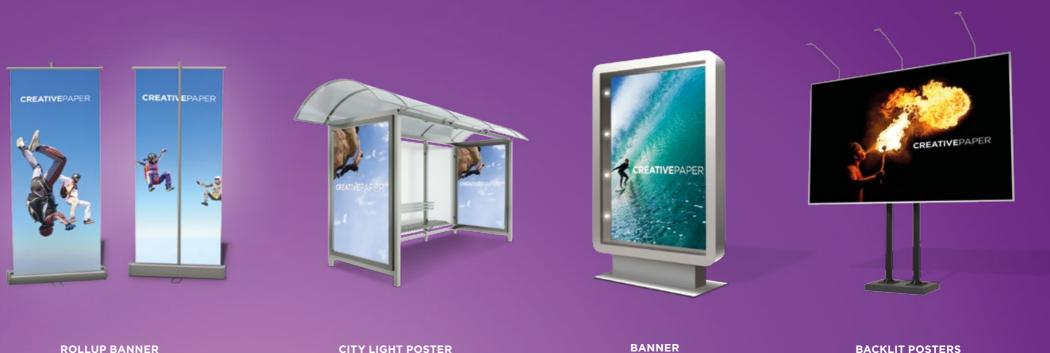

# **YUPO®XXL ENLARGE** YOUR **CREATIVITY**

| ROLLUP BANNER | CITY LIGHT POSTER | BANNER   |
|---------------|-------------------|----------|
| YUPO*FPU      | YUPO*BLU          | YUPO®RUU |
|               |                   |          |